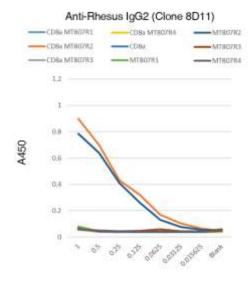

# Specificity:

This antibody also recognizes unbound rhesus IgG2 with the same specificity. Discovery was performed using whole rhesus IgG2 molecule bound to ligand.

## Applications and Recommended Usage (Quality Tested By Leinco):

**ELISA** The best practice is to titrate the antibodies under the same staining conditions you will use in your assay.