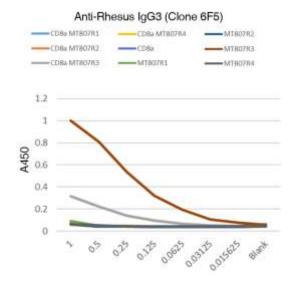

### Specificity:

This antibody also recognizes unbound rhesus IgG3 with the same specificity. Discovery was performed using whole rhesus IgG3 molecule bound to ligand.

## Applications and Recommended Usage (Quality Tested By Leinco):

**ELISA** The best practice is to titrate the antibodies under the same staining conditions you will use in your assay.