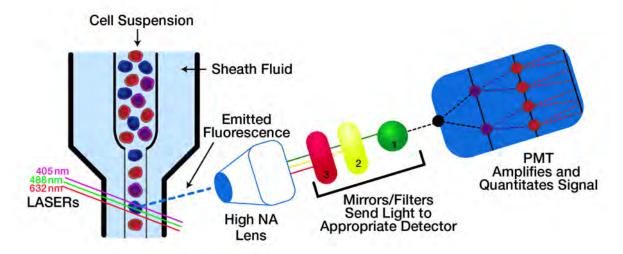

## Flow Cytometry Support Tools

Leinco understands that quality and price are priorities for researchers and core managers regardless of their intended application. Our flow cytometry antibodies & support tools have been developed and produced to exceed all expectations.

Our sheath fluid products are designed for flow cytometry and are balanced salt solutions which provide an environment that maintains the structural and physiological integrity of cells. Depending on experimental needs, different formulations of sheath fluid and balanced salt solutions can be used. We provide many standard options as well as custom solutions for each individual core or researcher. For example, our ClearFlow<sup>TM</sup> & ClearSort<sup>TM</sup> Preservative Free solutions are specifically formulated isotonic solution for transporting particles through a flow cytometer. We manufacture all of our solution in our ISO 7 (class 10,000) clean room suites, use a multi filtration method, and use Type I Grade (ultrapure) quality water for low particulate count which minimizes fluorescence background to guarantee better signal to noise ratio measurements.