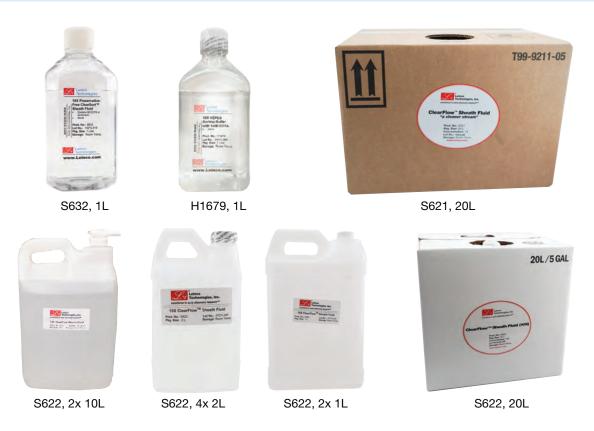

## Flow Cytometry Support Tools and Sheath Fluid

For the latest product updates and product information, visit: Leinco.com

| Product                                       | Pkg. Sizes                   | Prod. No. |
|-----------------------------------------------|------------------------------|-----------|
| ClearFlow™ Sheath Fluid                       | 20L                          | S621      |
| ClearFlow™ Sheath Fluid with Surfactant       | 20L                          | S644      |
| 10X ClearFlow™ Sheath Fluid                   | 2 x 1L, 4 x 2L, 2 x 10L, 20L | S622      |
| 10X Preservative-Free ClearSort™ Sheath Fluid | 4 x 1L, 4 x 4L               | S632      |
| HEPES buffered saline with EDTA (10X)         | 4 x 1L                       | H1679     |
| 1X ClearSort™ Sheath Fluid                    | 4 X 4L                       | S648      |
| 1X ClearSort Saline Solution NS               | 20L                          | P373      |
| PBS, 1X                                       | 1L, 100L, 4 x 1L, 4 x 4L     | P364      |
| PBS, 10X                                      | 1L, 4 x 1L, 4 x 4L           | P349      |
| FCM Staining Buffer (BSA)(10X)                | 1L                           | F1175     |
| 10X Fixative Buffer                           | 100 ml                       | F1194     |
| 7-AAD Viability Staining Solution             | 200 tests, 500 tests         | A431      |
| RBC Lysing Buffer 'Ready To Use'              | 100 ml                       | R1364     |
| Propidium Iodide (PI)                         | 4 X 1L                       | P367      |
| Human RealStain Fc Block Solution             | 100 tests, 200 tests         | R5151     |
| 10X DPBS, no calcium, no magnesium            | 1.0 L, 4 x 1L                | D388      |

Vist our website for more formats and part numbers!